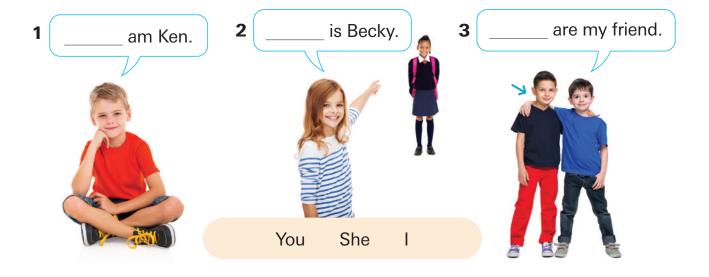

# A Look and listen. Read and say. 📦 01-3/01-4

| am  |           |
|-----|-----------|
| are | Feebo.    |
| is  | *         |
| is  | а рирру.  |
|     | are<br>is |

# A Look, read, and say.

I am Ann.

He is Mr. Taylor.

# **B** Look and practice.

He / Danny

You / a student

She / a teacher

It / a dog

## Read and circle.

2 1 is is You ı am Mike. my teacher. am are are 3 4 is is Ms. Rodgers. She am lt am a cat. are are