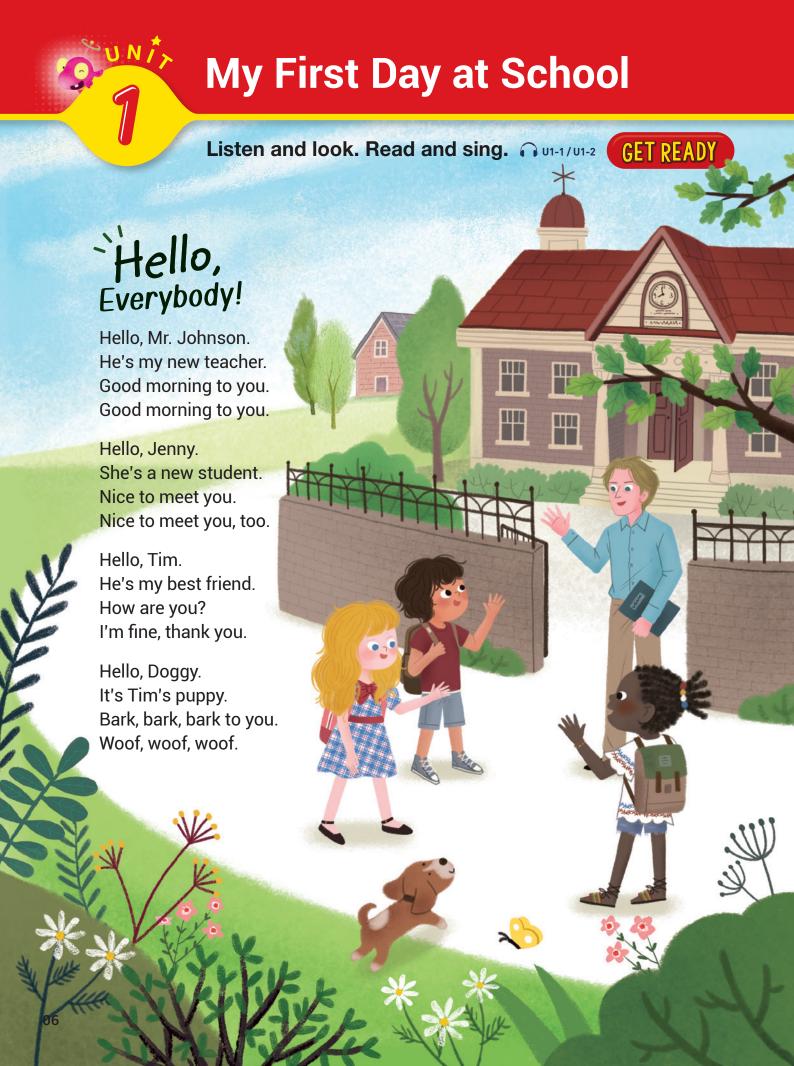

# A Look and listen. Read and say. 📦 01-3/01-4







| am  |           |
|-----|-----------|
| are | Feebo.    |
| is  | *         |
| is  | а рирру.  |
|     | are<br>is |



# A Look, read, and say.



I am Ann.



He is Mr. Taylor.

# **B** Look and practice.



He / Danny



You / a student



She / a teacher



It / a dog

## Read and circle.

2 1 is is You ı am Mike. my teacher. am are are 3 4 is is Ms. Rodgers. She am lt am a cat. are are

### D Look, read, and write.



#### **E** Read and write.







A Look, listen, and read. 🎧 บ1-5/บ1-6



My Teacher and Friend

Hi! I am Chloe.

Meet my teacher and friend.

This is Mr. Monahan.

He is my new teacher.

He teaches English.

He is very kind.

I love to study with him.

This is Stephany.

She is my best friend.

We are in the sa