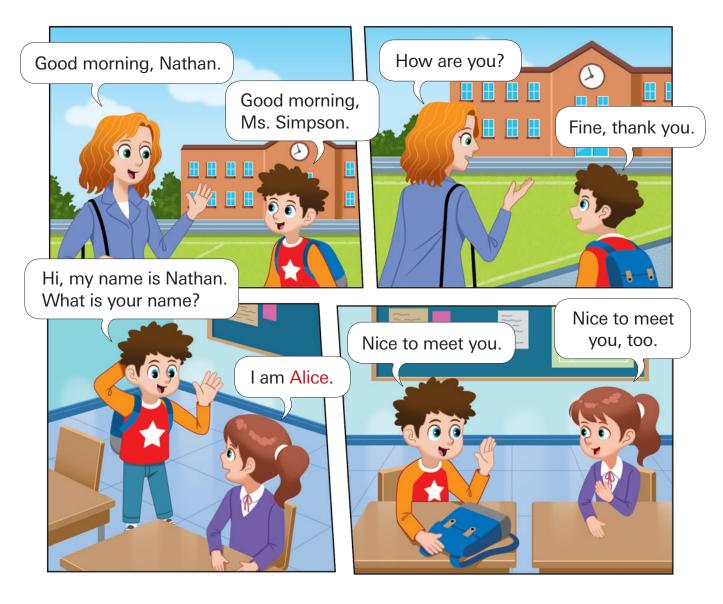

# A Look, read, and say.

I am Ann.

He is Mr. Taylor.

# **B** Look and practice.

He / Danny

You / a student

She / a teacher

It / a dog